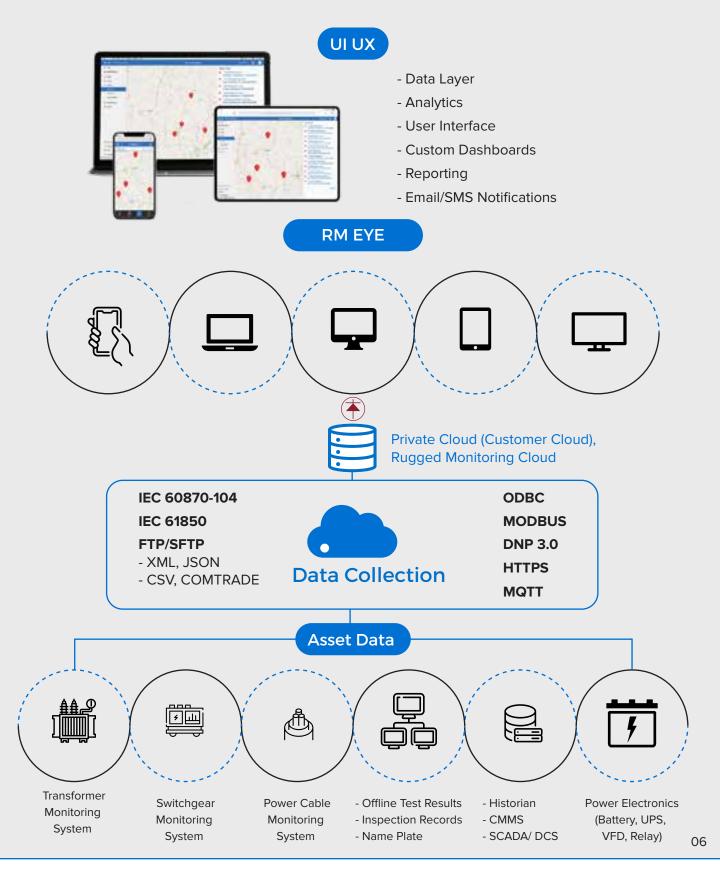

# Asset Monitoring : Enterprise Architecture

Compatible with Rugged Monitoring Enterprise Solution