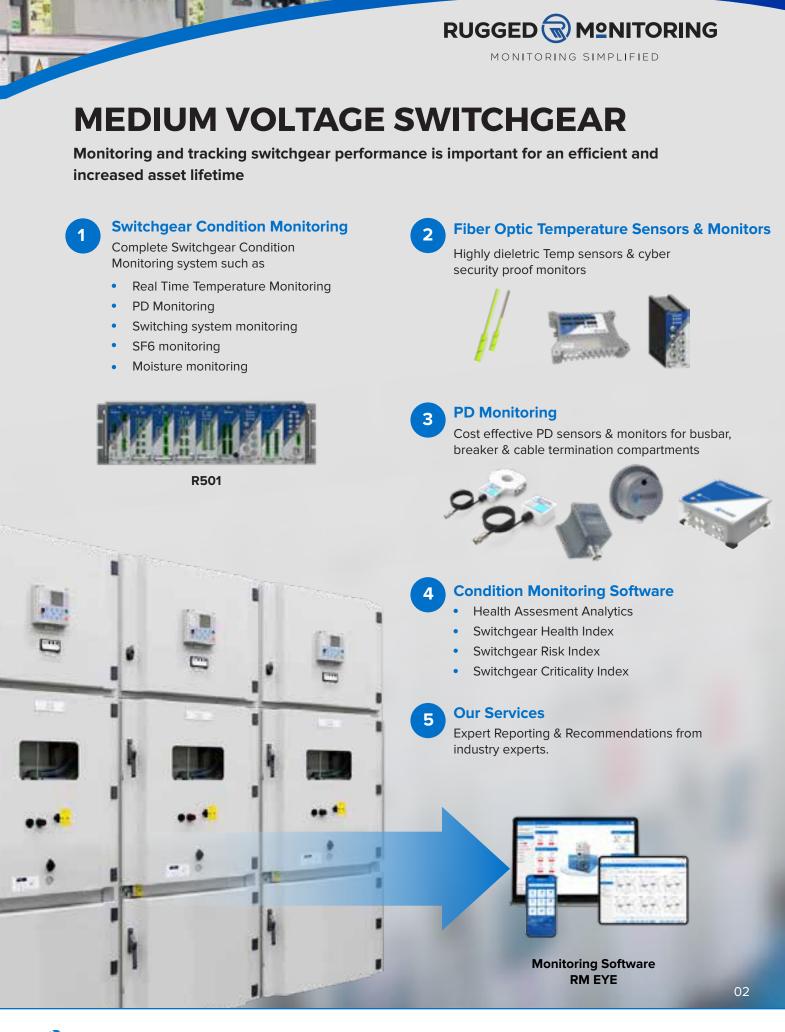

### Switchgear Condition Monitoring

Complete GIS condition Monitoring system such as

- PD Monitoring
- SF6 Monitoring
- Breaker Monitoring
- Disconnector Monitoring
- CT/VT Monitoring

**GIS PD Monitoring** 

R501

Highly sensitive and custom designed PD sensors and monitors for new and retrofit GIS.

#### A Br

Breaker / Disconnector Monitoring Realtime monitoring of switching mechanisim

MONITORING SIMPLIFIED

- Trip and close timing analysis
- Stored energy Analysis

and control cubical

- Travel Curve Analysis
- Contactwear analysis

#### 5 Condition Monitoring Software

6

- Health Assesment Analytics
- GIS Health Index
- GIS Risk Index
- GIS Criticality Index

#### **Our Services**

Expert Reporting & Recommendations from industry experts.