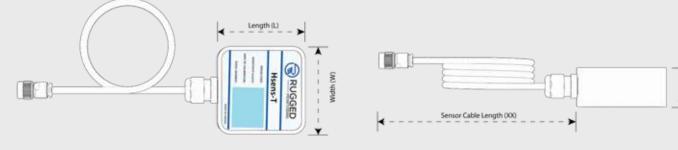

### **Technical Specifications**

| SENSOR        | Туре                                          | Integrated magnets help it to attach to metal clad switchgear                     |
|---------------|-----------------------------------------------|-----------------------------------------------------------------------------------|
|               | Typical Frequency Response (-6dB)             | 1 MHz - 100 MHz                                                                   |
|               | Material                                      | Rugged Plastic (Black), other options available                                   |
| SIGNAL CABLE  | Туре                                          | RG223                                                                             |
|               | Connectors                                    | Cable Gland (Sensor End) and TNC connector (Monitor End), other options available |
|               | Cable Length                                  | 5m as standard, other options available                                           |
| IP RATING     | IP65                                          |                                                                                   |
| TEMPERATURE   | Ambient                                       | -30°C − 70°C                                                                      |
|               | Storage                                       | -40°C - 85°C                                                                      |
| DIMENSIONS    | 70mm (L) x 70mm (W) x 33 mm (H)               |                                                                                   |
| CUSTOMIZATION | For any different requirement, please consult |                                                                                   |