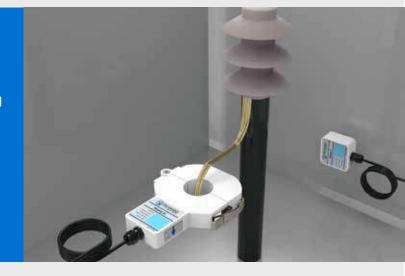

Transient protection will help in minimizing transients that can be expected during PD monitoring. TEV sensor has strong magnets that help it to attach to the walls of metal clad switchgear. TEV forms a capacitive coupling with grounded metal switchgear to detect transients of external PD happening inside metal clad switchgear at termination.

### **Applications**

- Online periodic partial discharge monitoring
- Offline PD measurement during HV AC testing
- Multiple point PD monitoring
- Power transformers
- Rotating machines
- AIS/GIS switchgear
- Cables, joints and terminations