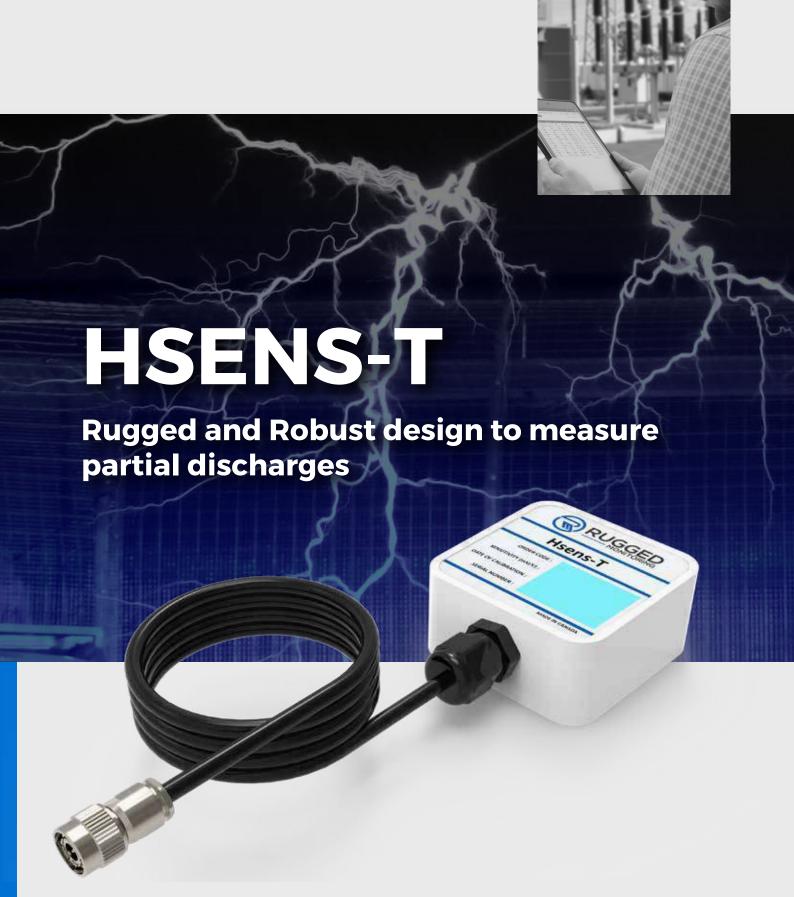

# Rugged and Robust design to measure partial discharges

Rugged and Robust design to measure partial discharges in Power Transformers,
Switchgears, Rotating Machines and Cables (and their accessories)

Hsens-T is a Transient Earth Voltage Sensor that can be used to detect internal, external and surface partial discharges inside metal clad switchgear or power cables termination box of rotating machines

### **Features**

- Transient Earth Voltage Sensor
- Rugged and compact design with IP65 rating
- Strong magnets to attach sensor
- Transient overvoltage protection integrated inside Sensor
- RG223 high noise immunity cable
- TNC connector for reliable connection

### **Technical Specifications**

| SENSOR        | Туре                                          | Integrated magnets help it to attach to metal clad switchgear                     |
|---------------|-----------------------------------------------|-----------------------------------------------------------------------------------|
|               | Typical Frequency Response (-6dB)             | 1 MHz - 100 MHz                                                                   |
|               | Material                                      | Rugged Plastic (Black), other options available                                   |
| SIGNAL CABLE  | Туре                                          | RG223                                                                             |
|               | Connectors                                    | Cable Gland (Sensor End) and TNC connector (Monitor End), other options available |
|               | Cable Length                                  | 5m as standard, other options available                                           |
| IP RATING     | IP65                                          |                                                                                   |
| TEMPERATURE   | Ambient                                       | -30°C − 70°C                                                                      |
|               | Storage                                       | -40°C - 85°C                                                                      |
| DIMENSIONS    | 70mm (L) x 70mm (W) x 33 mm (H)               |                                                                                   |
| CUSTOMIZATION | For any different requirement, please consult |                                                                                   |