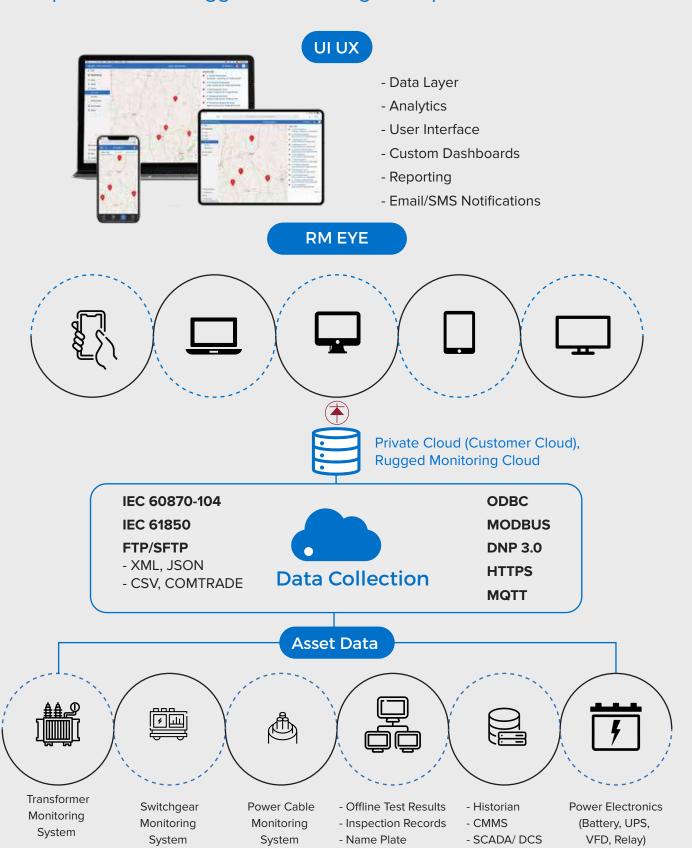

# Asset Monitoring: Enterprise Architecture

Compatible with Rugged Monitoring Enterprise Solution

# One Solution for Multi-Site Multi Asset Monitoring

Manage different industrial assets on one platform without human intervention

### **Features**

- Advanced and Exceptional Reporting Technology with automated alerts
- Modern remote monitoring solutions provide valuable insights to Multiple Assets at Multiple Sites on real-time
- Robust asset health monitoring with analysis and recommendations support asset effectiveness in addition to maximizing equipment uptime
- Establish a real time and consistent monitoring by getting the right information into right hands
- An efficient, reliable partial discharge monitoring for all the assets
- A detailed comprehensive DGA Analysis
- Lifetime Consumption details.

- Built on well-established remote and cloud-based monitoring technology
- Simple user-friendly interface providing fast access to all the features and commands
- Quick and easy 1 step configuration setup
- Encompasses a secure access to data and configuration
- Advanced asset algorithms based on standard ones with new ideas
- Systematic fleet management and analysis
- Extended multilingual support to handle product inquires or troubleshoot problems proactively
- Up System Level Reporting
- Industrial IoT

### **Features Specific to PD Monitoring**

- Partial Discharge monitoring and Analysis
- PRPD : Phase resolve partial discharge
- Partial Discharge Amplitude and Discharge rate trend analysis
- Partial Discharge Fault localization
- Artificial Intelligence based PD fault Identification

- Realtime PD Alarm system
- Get Alarm notifications for individual bushing parameters over Email, sms and push notifications
- Analytics on Online, and offline partial discharge test data