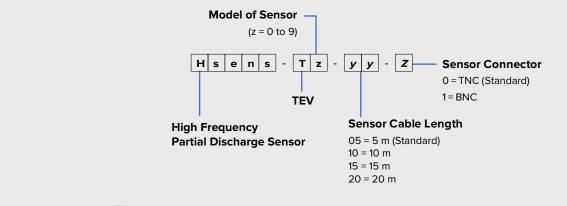

|
| IP RATING     | IP65                                          |                                                                                   |
| TEMPERATURE   | Ambient                                       | -30°C − 70°C                                                                      |
|               | Storage                                       | -40°C - 85°C                                                                      |
| DIMENSIONS    | 70mm (L) x 70mm (W) x 33 mm (H)               |                                                                                   |
| CUSTOMIZATION | For any different requirement, please consult |                                                                                   |

## **Ordering Code**





# Asset Monitoring: Enterprise Architecture

Compatible with Rugged Monitoring Enterprise Solution



# One Solution for Multi-Site Multi Asset Monitoring

Manage different industrial assets on one platform without human intervention

### **Features**

- Advanced and Exceptional Reporting Technology with automated alerts
- Modern remote monitoring solutions provide valuable insights to Multiple Assets at Multiple Sites on real-time
- Robust asset health monitoring with analysis and recommendations support asset effectiveness in addition to maximizing equipment uptime
- Establish a real time and consistent monitoring by getting the right information into right hands
- An efficient, reliable partial discharge monitoring for all the assets
- A detailed comprehensive DGA Analysis
- Lifetim